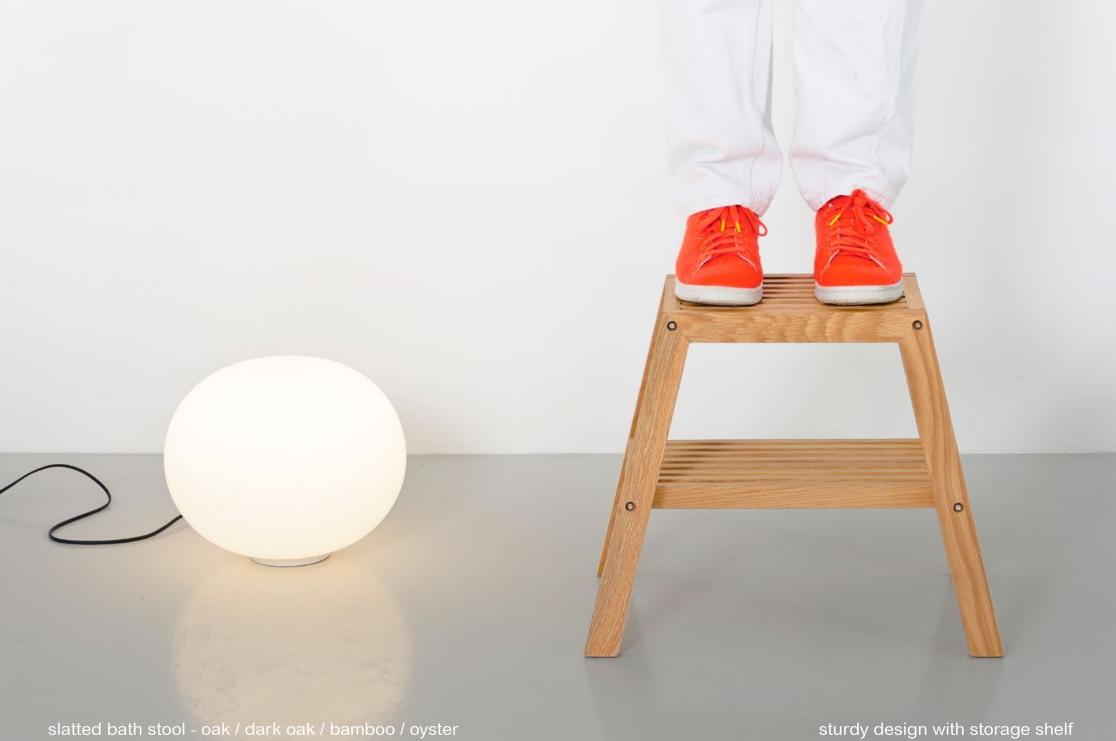

soap dish / soap pump / tissue box / storage box / bin - dark oak (oak / selected designs available in bamboo / oyster)

bath bridge studio / duckboard apartment / towel rail mezza - oak (dark oak)

coordinated range of storage and accessories