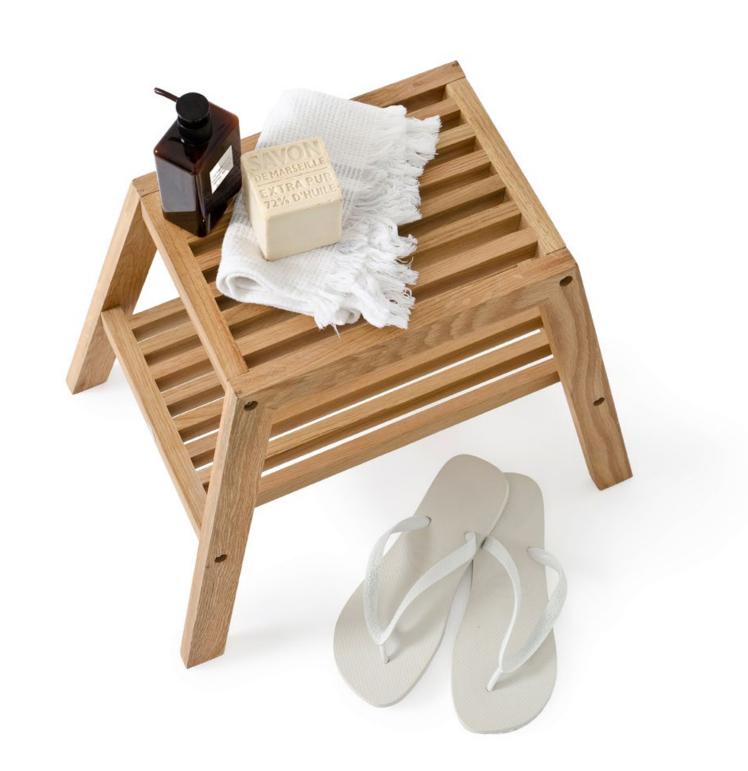

soap dish / soap pump / tissue box / storage box / bin - dark oak (oak / selected designs available in bamboo / oyster)

bath bridge studio / duckboard apartment / towel rail mezza - oak (dark oak)

coordinated range of storage and accessories