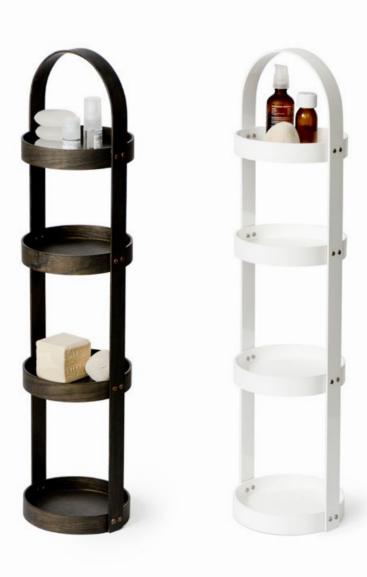

4 tier round caddy - dark oak / gloss white / oak

3 tier round caddy - oak / dark oak / gloss white

slimline cabinet 550 - oyster (oak / dark oak)

flush lipped edge mirror

bin / toilet brush / freestanding roll holder - oyster ( oak / dark oak / bamboo )