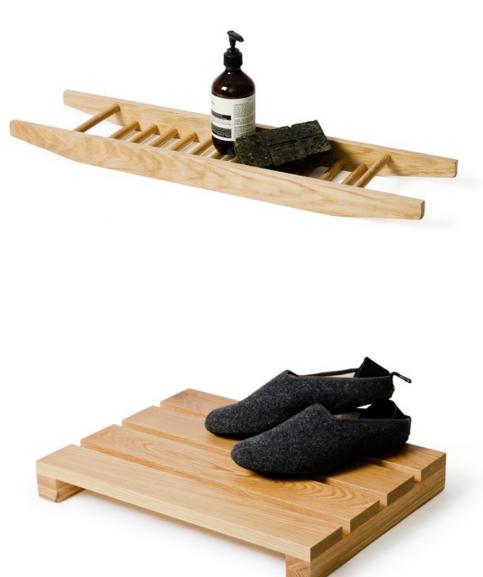

soap dish / soap pump / tissue box / storage box / bin - dark oak (oak / selected designs available in bamboo / oyster)

bath bridge studio / duckboard apartment / towel rail mezza - oak (dark oak)

coordinated range of storage and accessories