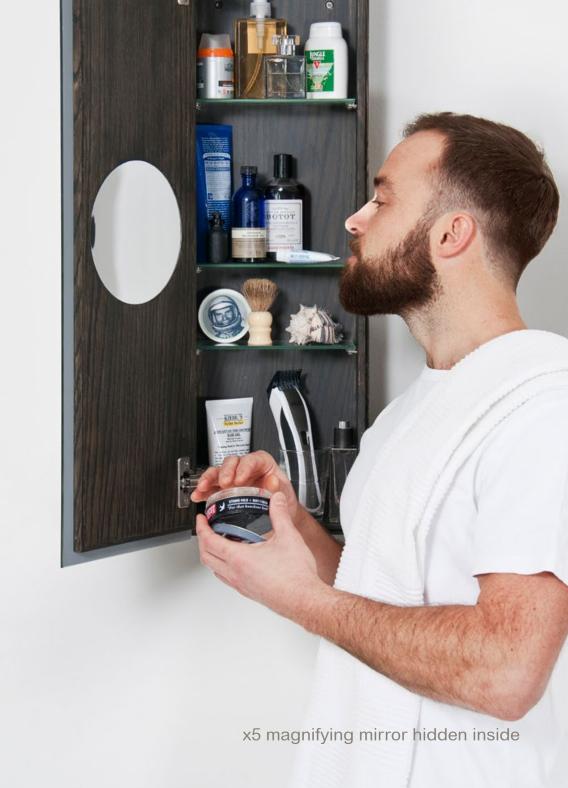

coordinated range of storage and accessories

revolve 710 and 1100 domain - oak / gloss white ( dark oak / bamboo )

branch towel rail - dark oak ( oak / gloss white) coordinated range of storage and accessories