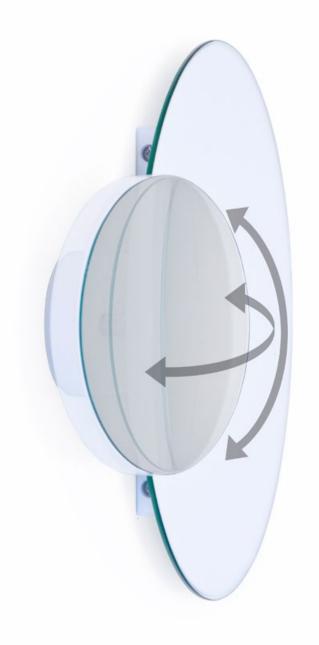

4 tier round caddy - dark oak / gloss white / oak

3 tier round caddy - oak / dark oak / gloss white

slimline cabinet 550 - oyster (oak / dark oak)

flush lipped edge mirror

bin / toilet brush / freestanding roll holder - oyster ( oak / dark oak / bamboo )