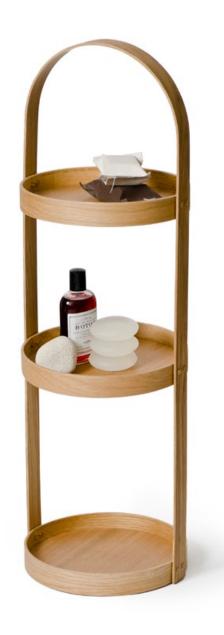

4 tier round caddy - dark oak / gloss white / oak

3 tier round caddy - oak / dark oak / gloss white

slimline cabinet 550 - oyster (oak / dark oak)

flush lipped edge mirror

bin / toilet brush / freestanding roll holder - oyster ( oak / dark oak / bamboo )