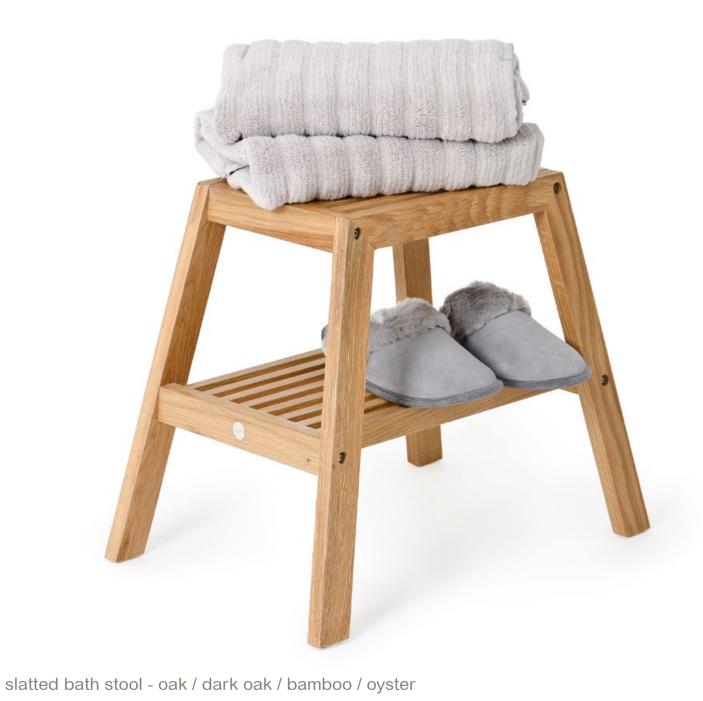

soap dish / soap pump / tissue box / storage box / bin - dark oak (oak / selected designs available in bamboo / oyster)

bath bridge studio / duckboard apartment / towel rail mezza - oak (dark oak)

coordinated range of storage and accessories