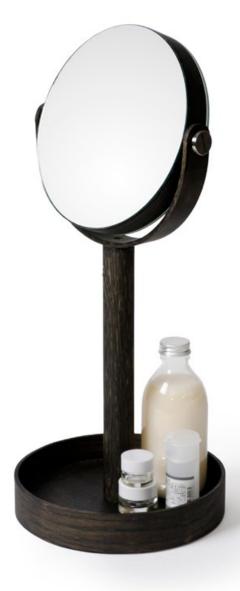

mezza caddy - oak / mezza caddy - dark oak / washstand - dark oak ( oak ) / mt fuji caddy - gloss white ( lime / orange / pink )