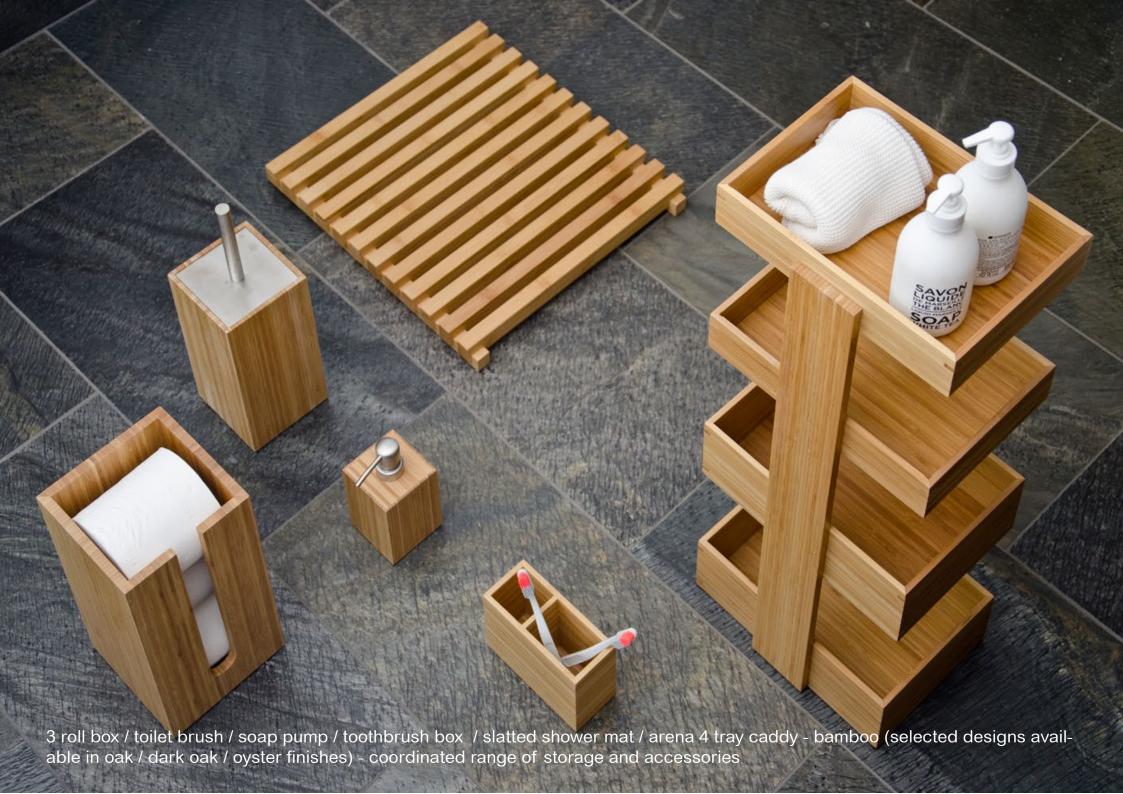

soap dish / soap pump / tissue box / storage box / bin - dark oak (oak / selected designs available in bamboo / oyster)

bath bridge studio / duckboard apartment / towel rail mezza - oak (dark oak)

coordinated range of storage and accessories