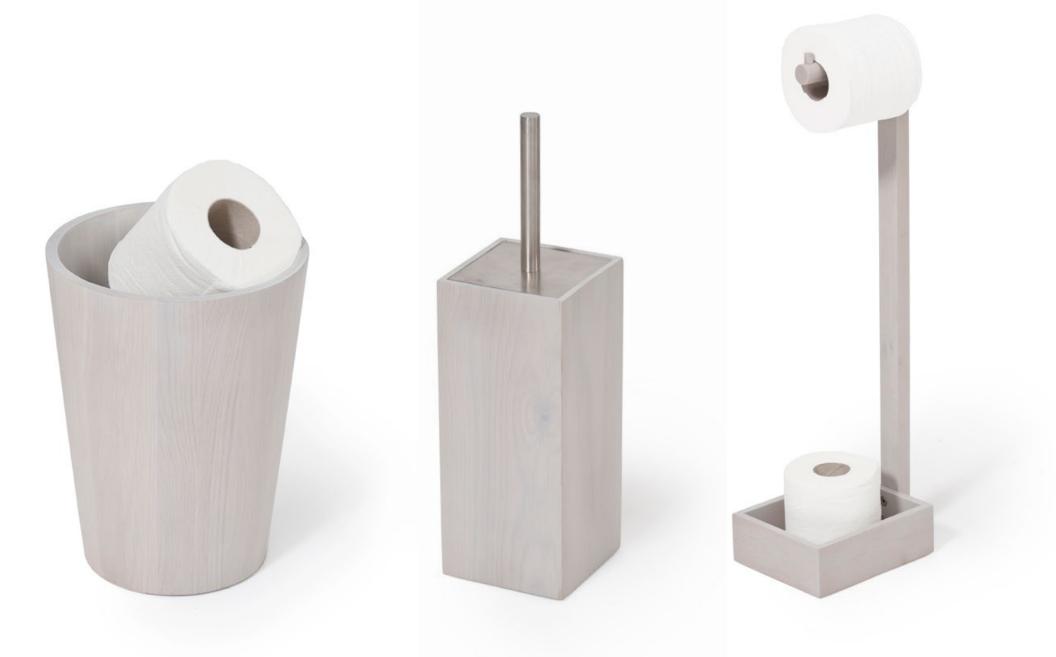

4 tier round caddy - dark oak / gloss white / oak

3 tier round caddy - oak / dark oak / gloss white

slimline cabinet 550 - oyster (oak / dark oak)

flush lipped edge mirror

bin / toilet brush / freestanding roll holder - oyster ( oak / dark oak / bamboo )