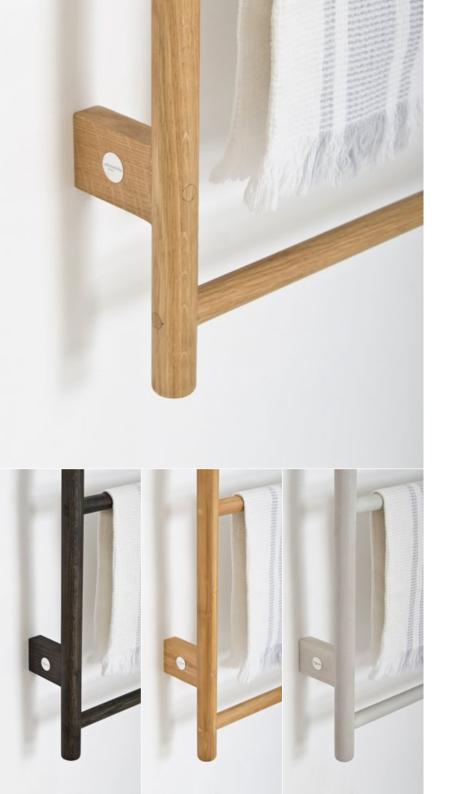

coordinated range of storage and accessories

revolve 710 and 1100 domain - oak / gloss white ( dark oak / bamboo )

branch towel rail - dark oak ( oak / gloss white) coordinated range of storage and accessories