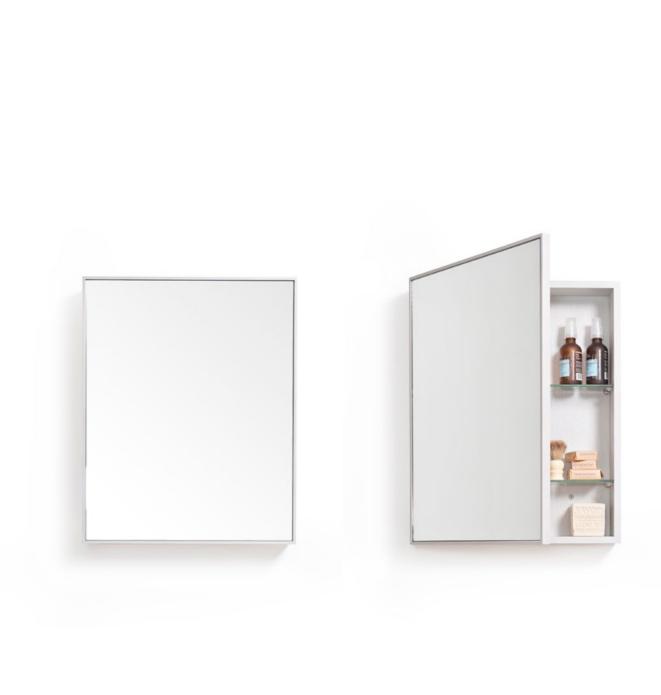

4 tier round caddy - dark oak / gloss white / oak

3 tier round caddy - oak / dark oak / gloss white

slimline cabinet 550 - oyster (oak / dark oak)

flush lipped edge mirror

bin / toilet brush / freestanding roll holder - oyster ( oak / dark oak / bamboo )