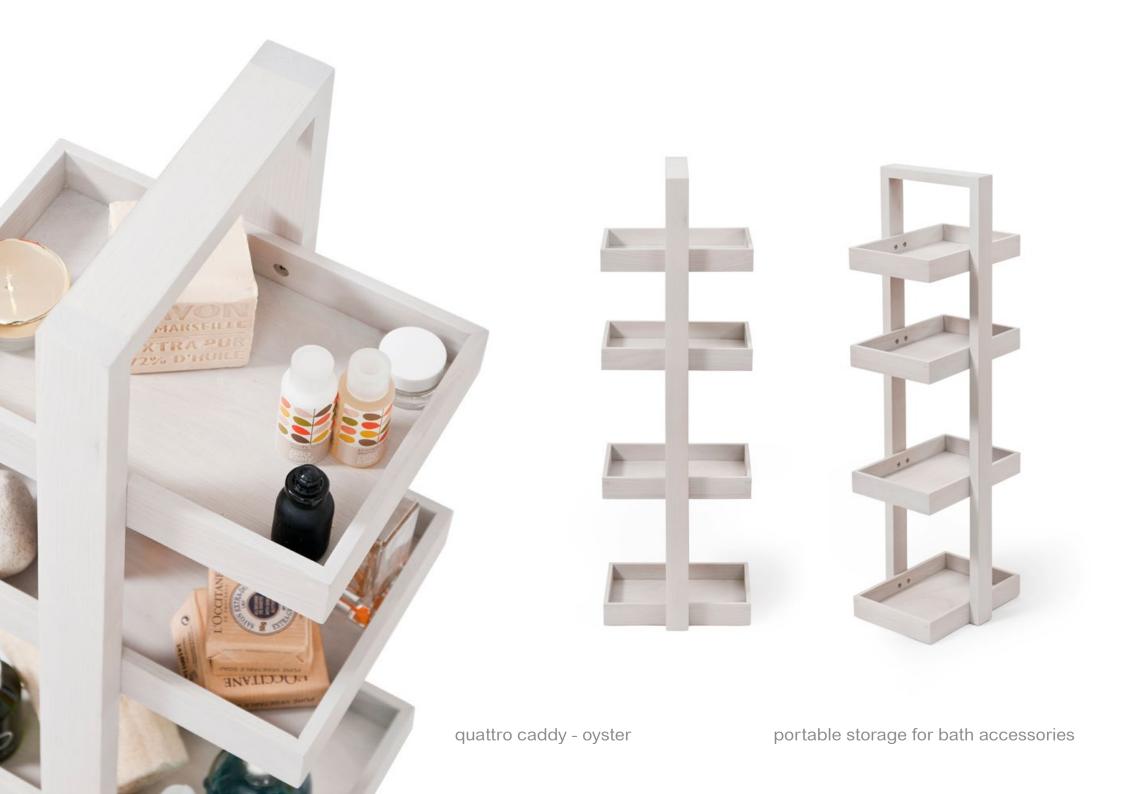

mezza caddy - oak / mezza caddy - dark oak / washstand - dark oak ( oak ) / mt fuji caddy - gloss white ( lime / orange / pink )