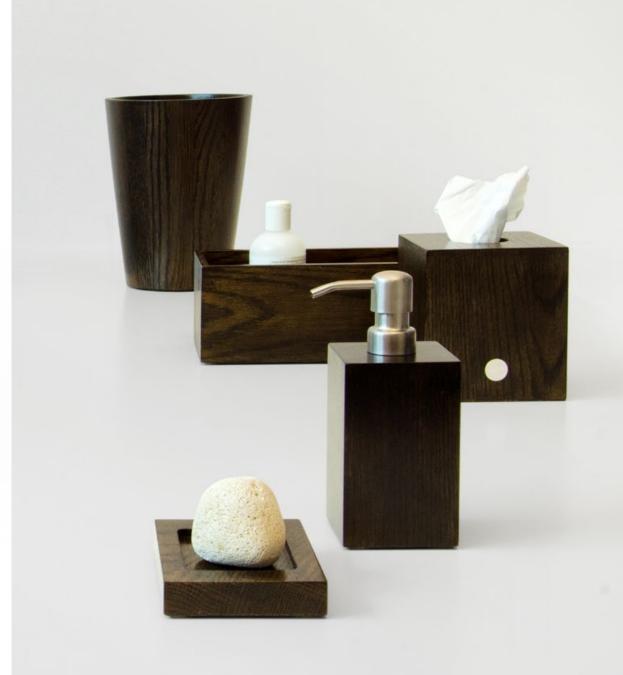

soap dish / soap pump / tissue box / storage box / bin - dark oak (oak / selected designs available in bamboo / oyster)

bath bridge studio / duckboard apartment / towel rail mezza - oak (dark oak)

coordinated range of storage and accessories