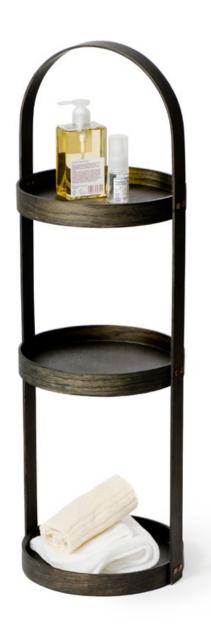

4 tier round caddy - dark oak / gloss white / oak

3 tier round caddy - oak / dark oak / gloss white

slimline cabinet 550 - oyster (oak / dark oak)

flush lipped edge mirror

bin / toilet brush / freestanding roll holder - oyster ( oak / dark oak / bamboo )