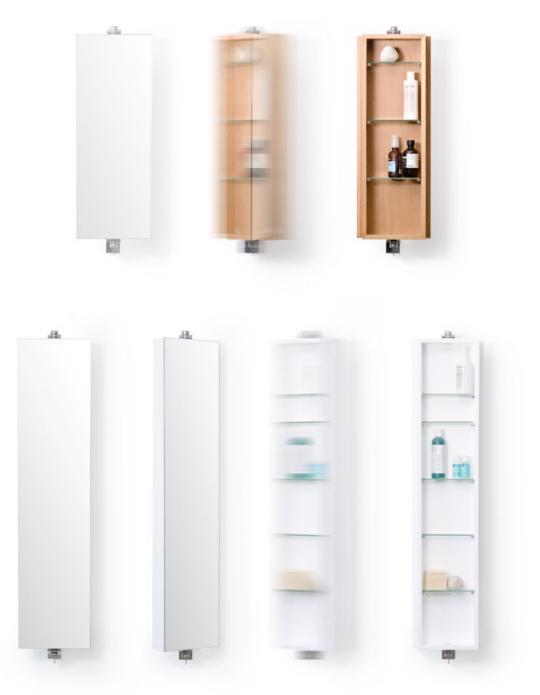

coordinated range of storage and accessories

revolve 710 and 1100 domain - oak / gloss white ( dark oak / bamboo )

branch towel rail - dark oak ( oak / gloss white) coordinated range of storage and accessories