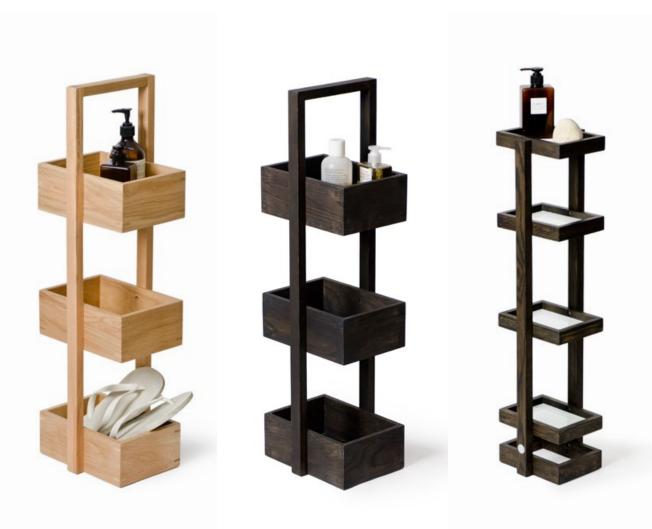

mezza caddy - oak / mezza caddy - dark oak / washstand - dark oak ( oak ) / mt fuji caddy - gloss white ( lime / orange / pink )