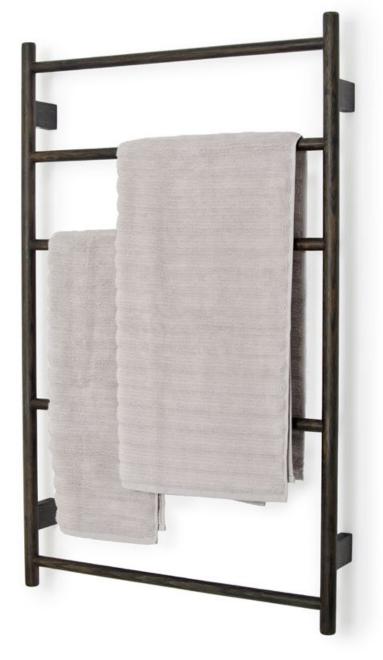

wallbar towel rail - dark oak / natural oak / bamboo / oyster graduated rails with concealed fixings

zone cabinet 800 - oak / dark oak

zone shelf - dark oak (oak)

slimline: wall hook pack of two / glass shelf / toilet roll holder / hand towel rail / single towel rail - oak ( dark oak / bamboo )