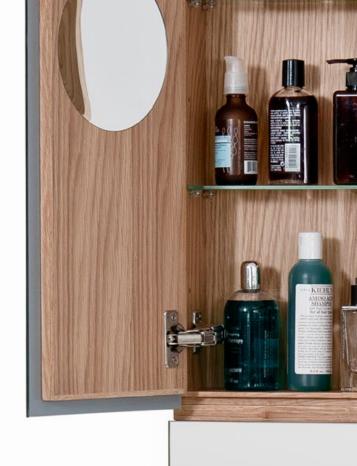

coordinated range of storage and accessories

revolve 710 and 1100 domain - oak / gloss white ( dark oak / bamboo )

branch towel rail - dark oak ( oak / gloss white) coordinated range of storage and accessories