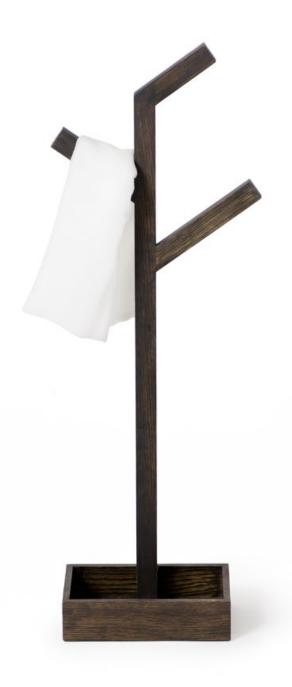

coordinated range of storage and accessories

revolve 710 and 1100 domain - oak / gloss white ( dark oak / bamboo )

branch towel rail - dark oak ( oak / gloss white) coordinated range of storage and accessories