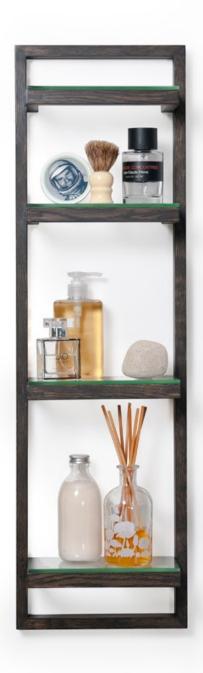

wallbar towel rail - dark oak / natural oak / bamboo / oyster graduated rails with concealed fixings

zone cabinet 800 - oak / dark oak

zone shelf - dark oak (oak)

slimline: wall hook pack of two / glass shelf / toilet roll holder / hand towel rail / single towel rail - oak ( dark oak / bamboo )