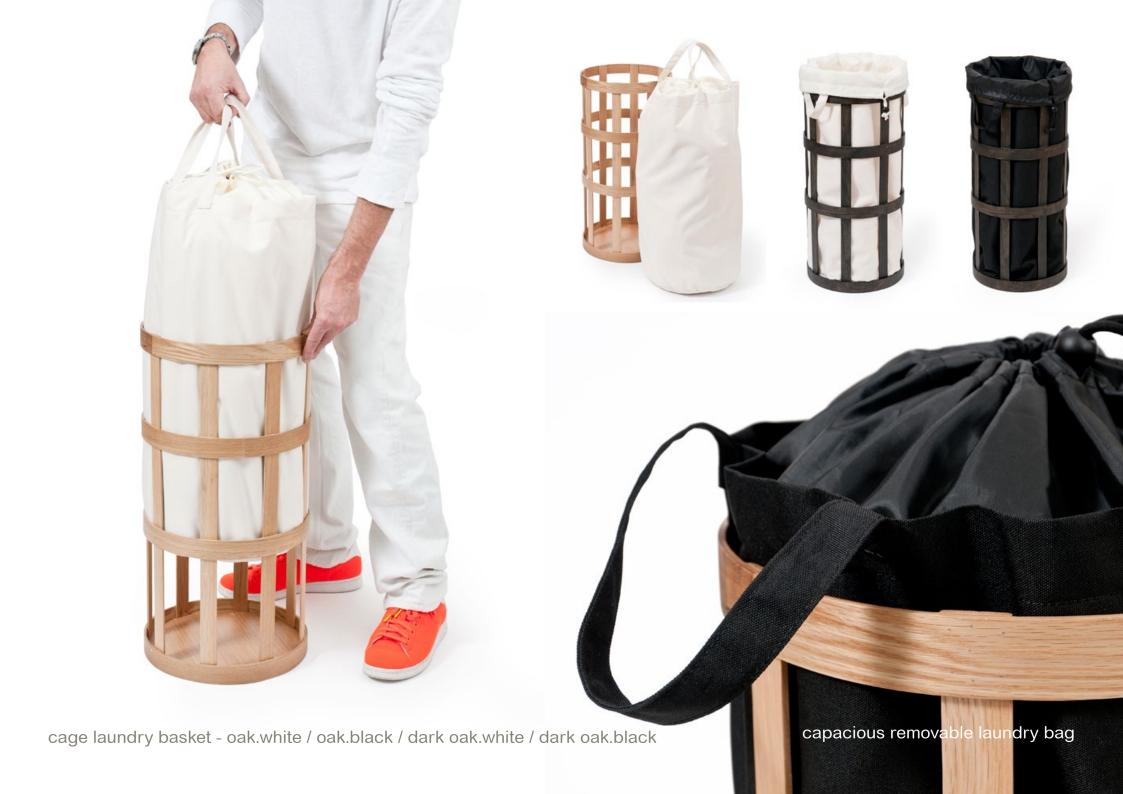

4 tier round caddy - dark oak / gloss white / oak

3 tier round caddy - oak / dark oak / gloss white

slimline cabinet 550 - oyster (oak / dark oak)

flush lipped edge mirror

bin / toilet brush / freestanding roll holder - oyster ( oak / dark oak / bamboo )