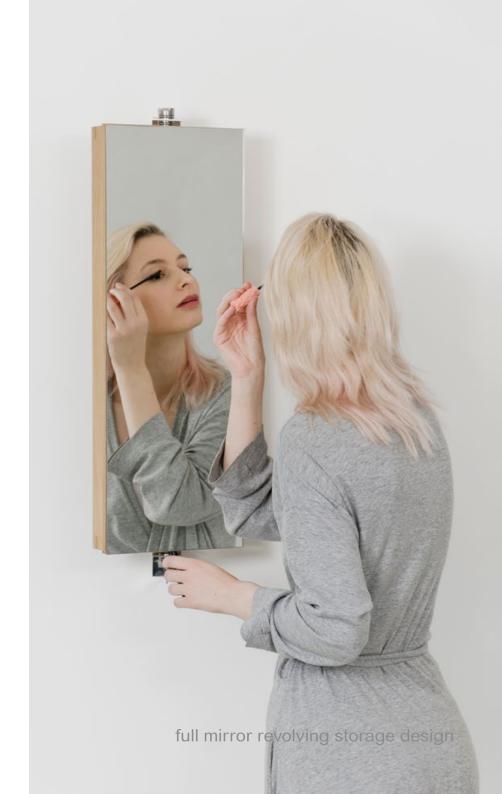

coordinated range of storage and accessories

revolve 710 and 1100 domain - oak / gloss white ( dark oak / bamboo )

branch towel rail - dark oak ( oak / gloss white) coordinated range of storage and accessories