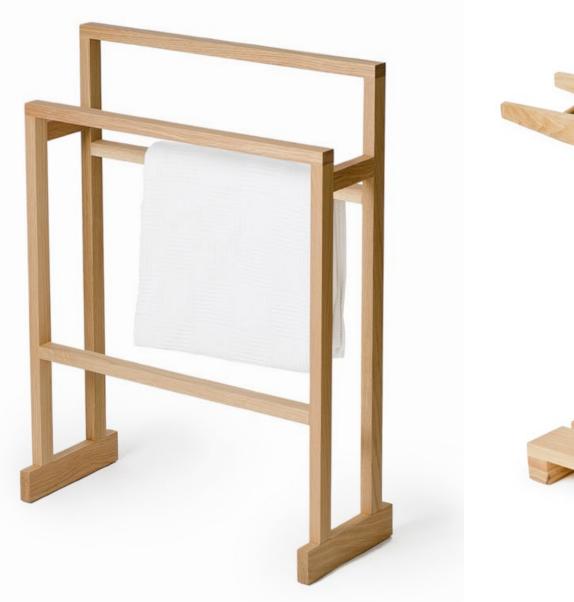

wallbar towel rail - dark oak / natural oak / bamboo / oyster graduated rails with concealed fixings

zone cabinet 800 - oak / dark oak

zone shelf - dark oak (oak)

slimline: wall hook pack of two / glass shelf / toilet roll holder / hand towel rail / single towel rail - oak ( dark oak / bamboo )