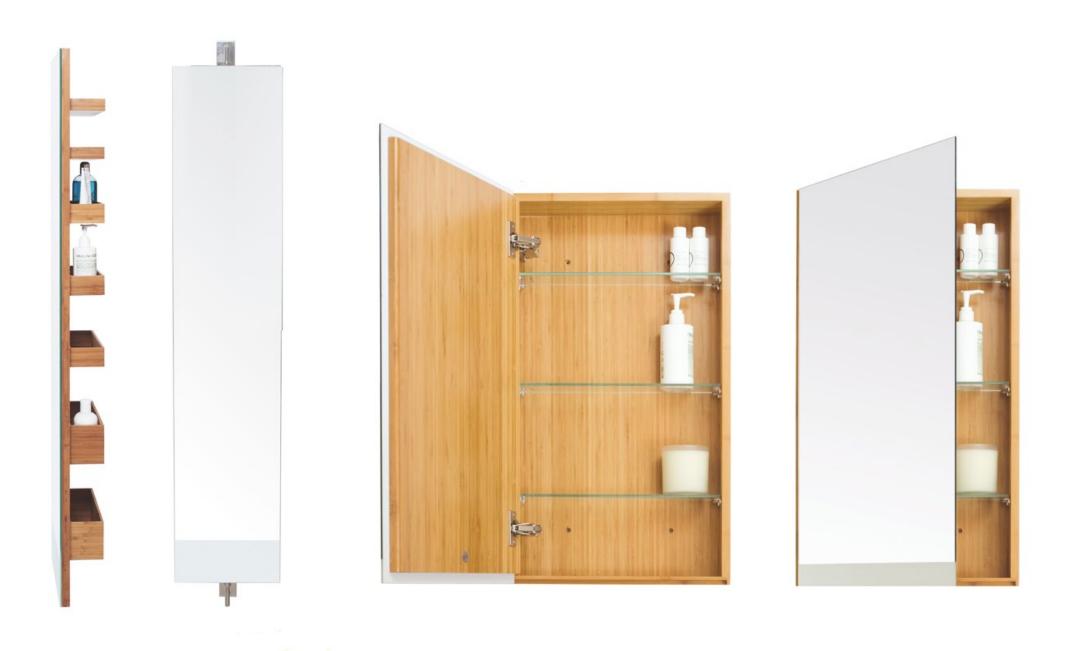

4 tier round caddy - dark oak / gloss white / oak

3 tier round caddy - oak / dark oak / gloss white

slimline cabinet 550 - oyster (oak / dark oak)

flush lipped edge mirror

bin / toilet brush / freestanding roll holder - oyster ( oak / dark oak / bamboo )