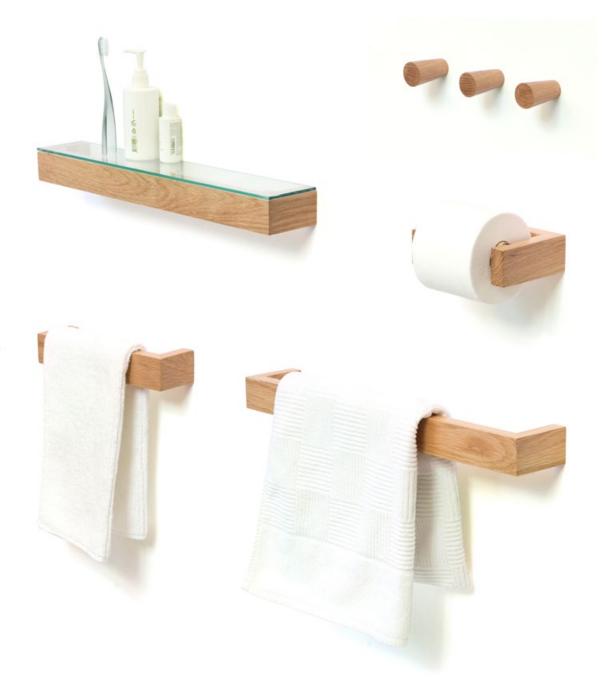

wallbar towel rail - dark oak / natural oak / bamboo / oyster graduated rails with concealed fixings

zone cabinet 800 - oak / dark oak

zone shelf - dark oak (oak)

slimline: wall hook pack of two / glass shelf / toilet roll holder / hand towel rail / single towel rail - oak ( dark oak / bamboo )