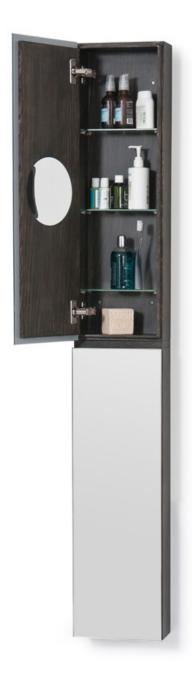

coordinated range of storage and accessories

revolve 710 and 1100 domain - oak / gloss white ( dark oak / bamboo )

branch towel rail - dark oak ( oak / gloss white) coordinated range of storage and accessories