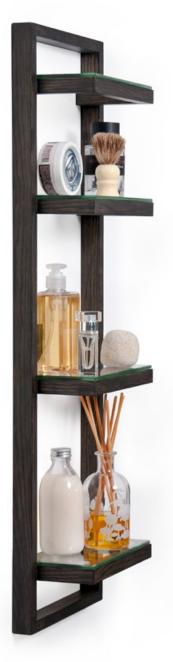

wallbar towel rail - dark oak / natural oak / bamboo / oyster graduated rails with concealed fixings

zone cabinet 800 - oak / dark oak

zone shelf - dark oak (oak)

slimline: wall hook pack of two / glass shelf / toilet roll holder / hand towel rail / single towel rail - oak ( dark oak / bamboo )