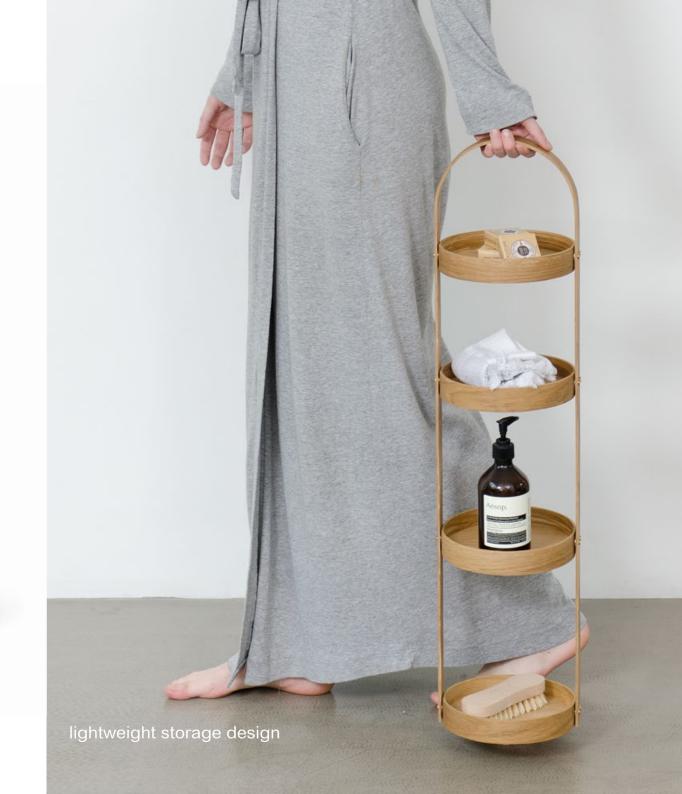

4 tier round caddy - dark oak / gloss white / oak

3 tier round caddy - oak / dark oak / gloss white

slimline cabinet 550 - oyster (oak / dark oak)

flush lipped edge mirror

bin / toilet brush / freestanding roll holder - oyster ( oak / dark oak / bamboo )