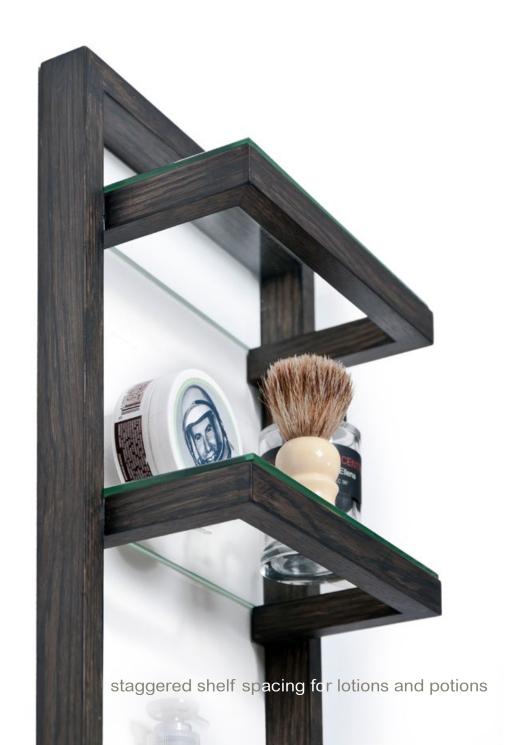

wallbar towel rail - dark oak / natural oak / bamboo / oyster graduated rails with concealed fixings

zone cabinet 800 - oak / dark oak

zone shelf - dark oak (oak)

slimline: wall hook pack of two / glass shelf / toilet roll holder / hand towel rail / single towel rail - oak ( dark oak / bamboo )