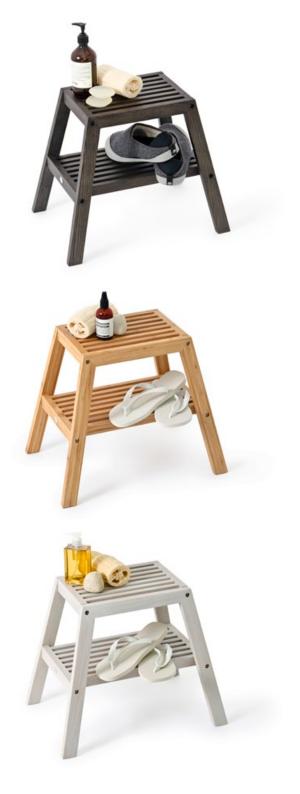

mezza caddy - oak / mezza caddy - dark oak / washstand - dark oak ( oak ) / mt fuji caddy - gloss white ( lime / orange / pink )