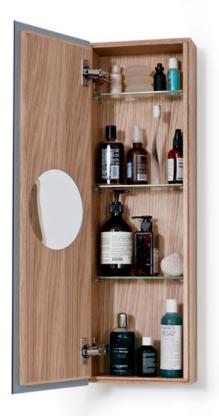

4 tier round caddy - dark oak / gloss white / oak

3 tier round caddy - oak / dark oak / gloss white

slimline cabinet 550 - oyster (oak / dark oak)

flush lipped edge mirror

bin / toilet brush / freestanding roll holder - oyster ( oak / dark oak / bamboo )