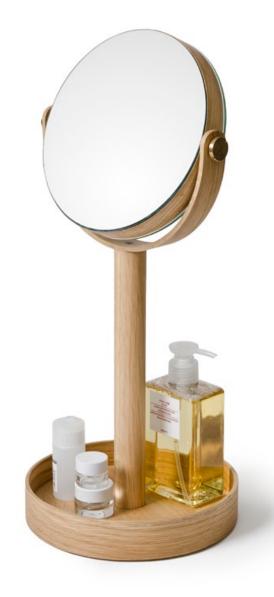

mezza caddy - oak / mezza caddy - dark oak / washstand - dark oak ( oak ) / mt fuji caddy - gloss white ( lime / orange / pink )