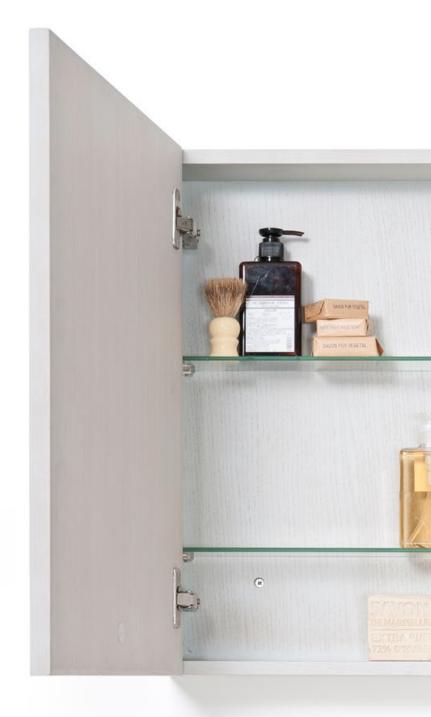

4 tier round caddy - dark oak / gloss white / oak

3 tier round caddy - oak / dark oak / gloss white

slimline cabinet 550 - oyster (oak / dark oak)

flush lipped edge mirror

bin / toilet brush / freestanding roll holder - oyster ( oak / dark oak / bamboo )