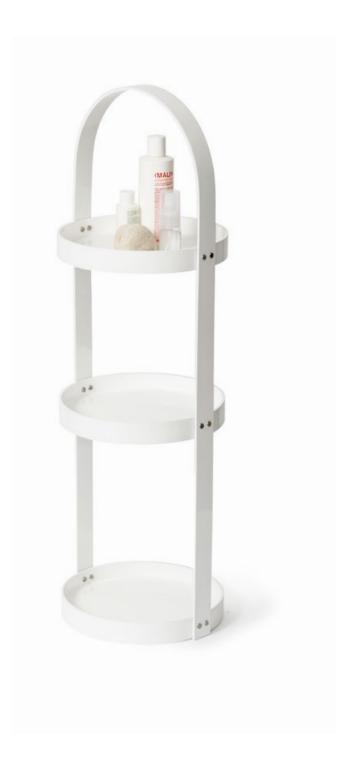

4 tier round caddy - dark oak / gloss white / oak

3 tier round caddy - oak / dark oak / gloss white

slimline cabinet 550 - oyster (oak / dark oak)

flush lipped edge mirror

bin / toilet brush / freestanding roll holder - oyster ( oak / dark oak / bamboo )