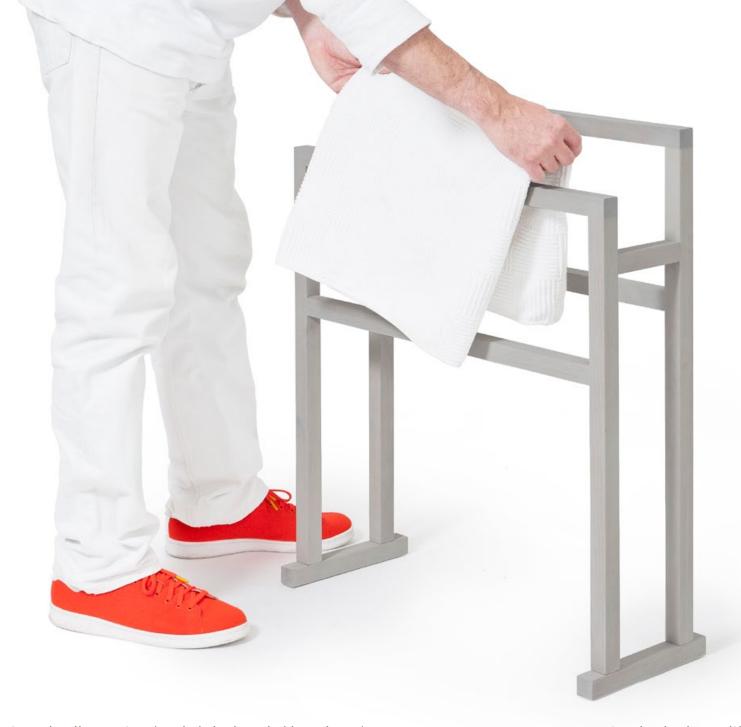

wallbar towel rail - dark oak / natural oak / bamboo / oyster graduated rails with concealed fixings

zone cabinet 800 - oak / dark oak

zone shelf - dark oak (oak)

slimline: wall hook pack of two / glass shelf / toilet roll holder / hand towel rail / single towel rail - oak ( dark oak / bamboo )